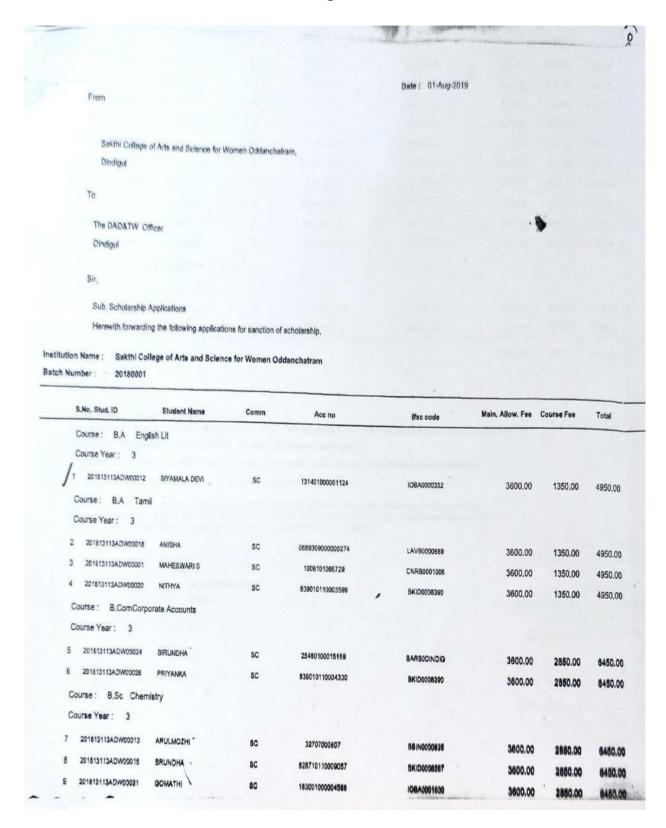

Sakthi College of Arts and Science for Women Sakthi Nagar, Palakkanuthu (Po),

Odaanchatram, Dindigul Dist - 624 619.

Date: 02-Aug-2019

Fram

Sakthi College of Arts and Science for Women Oddanchafram,

Dindigut

To

The DAD&TW Officer

Dindigul

Sir.

Sub: Scholarship Applications

Herewith forwarding the following applications for sanction of scholarship.

Institution Name : Sakthi College of Arts and Science for Women Oddanchetram

Batch Number : 20180002

| S.No. Stud. ID                             | Student Name     | Comm | Acc no          | Hsc code    | Main, Allow, Fee | Course Fee    | Total       |
|--------------------------------------------|------------------|------|-----------------|-------------|------------------|---------------|-------------|
| Course : B.A Englis                        | h Lit            |      |                 |             |                  |               |             |
| Course Year : 1                            |                  |      |                 |             |                  |               |             |
| 1 201813113ADW00012                        | M ELAKKIYA       | sc   | 6240099217      | IDIB000A171 | 3600,00          | 1350.00       | 4950,00     |
| 2 201813113ADW00013                        | T SUBALAKSHMI    | SC   | 62122200036789  | SYNE0006212 | 3600.00          | 1350.00       | 4950.00     |
| Course : B.A Tamil                         |                  |      |                 |             |                  |               |             |
| Course Year: 1                             |                  |      |                 |             |                  |               |             |
|                                            | S AKILA          | SC   | 67283184350     | SBTR0000973 | 3600,00          | 1350.00       | 4950.00     |
| 3 201813113ADW00001<br>4 201813113ADW00002 | S GAYATHRI       | SC   | 125801000093077 | IOBA0001258 | 3600.00          | 1350,00       | 4950.00     |
| A PART OF THE STORE OF THE STREET          | K GOWRI          | SC   | 024 000020289   | IOBA0000243 | 3600,00          | 1350.00       | 4950,00     |
| 5 201613113ADW00003                        | N PRIYADHARSHINI | sc   | 078100250650429 | TMBL0000078 | 6840.00          | 1350.00       | 8190.00     |
| 6 201813113ADW00004                        | T SATHYA         | 8C   | 34066464986     | SBIN0009106 | 3600.00          | 1350.00       | 4950.00     |
| 7 201813113ADW00005                        | K SNEHA          | SC   | 34137789304     | SBIN0005633 | 3600.00          | 1350.00       | 4950.00     |
| 8 201813113ADW00006<br>9 201813113ADW00007 | A VIJI           | BC   | 017501000066255 | IOBA0000175 | 3600.00          | 1350.00       | 4950.00     |
| Course : B.C.A -                           | 6/2              |      |                 |             |                  |               |             |
| Course Year: 1 4                           |                  |      |                 |             |                  |               |             |
| 10 201813113ADW00027                       | P INDHUMATHI     | SC   | 024301000020163 | IOBA0000243 | 3600.00          | 0,00          | 3600.00     |
| 11 201613113ADW00028                       | M JANGIRANI      | sc   | 023701000022136 | IOBA0000237 | 3600.00          | 0.00          | - 3600.00   |
|                                            |                  |      |                 |             |                  | - 10 a - 10 a | Page 1 of 2 |