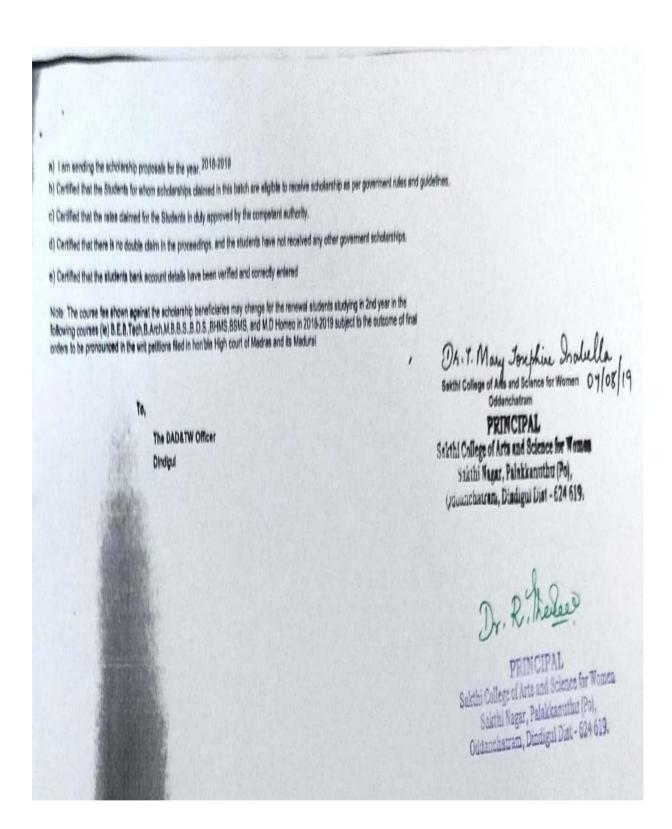

a) I am sending the scholarship proposals for the year, 2018-2019

b) Certified that the Students for whom scholarships daimed in this batch are eligible to receive scholarship as per government rules and guidelines.

c) Certified that the rates claimed for the Students in duly approved by the competent authority.

d) Certified that there is no double claim in the proceedings, and the students have not received any other government scholarships.

e) Certified that the students bank account details have been verified and correctly entered

Note: The course fee shown against the scholarship beneficiaries may change for the renewal students studying in 2nd year in the following courses (ie) B.E.B.Tech,B.Arch,M.B.B.S.,B.D.S.,BHMS,BSMS, and M.D. Homeo in 2018-2019 subject to the outcome of final orders to be pronounced in the writ petitions filed in hon'ble High court of Madras and its Madurai

To,

The DAD&TW Officer Dindigul D4. 7. Mary Jurephine Inabella Sakthi College of Arts and Science for Women 08/08/19 Oddanchatram

PRINCIPAL
Sakthi College of Arts and Science for Women
Sakthi Nagar, Palakkanuthu (Po),
Oduanchauram, Dindigul Diat - 624 619.